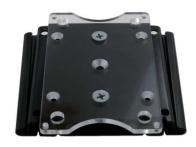

#### **Installation Instructions**

- 1. Attach polycarbonate mounting plate to steel slide mount bracket with flathead machine screws and locking nuts
- 2. Attach polycarbonate mounting plate to X-keys with screws
- 3. Attach steel bracket receiver to solid surface with screws
- 4. Slide mounted X-keys into steel bracket receiver
- 5. Secure steel bracket to receiver with screws