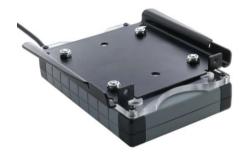

## **X-keys Fixed Mounts**

Securely attaches an X-keys to any solid surface – wall, desktop, or support. All required hardware included.

#### **Installation Instructions**

- 1. Attach polycarbonate mounting plate to steel slide mount bracket with flathead machine screws and locking nuts
- 2. Attach polycarbonate mounting plate to X-keys with screws
- 3. Attach steel bracket receiver to solid surface with screws
- 4. Slide mounted X-keys into steel bracket receiver
- 5. Secure steel bracket to receiver with screws