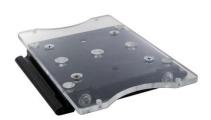

### **4x6 Fixed Mount**

Part # XK-A-1287-4X6-R

Price: \$14.95 Fits X-keys:

- XK-24
- XK-12 Joystick
- XK-12 Jog & Shuttle
- XK-12 Touchpad