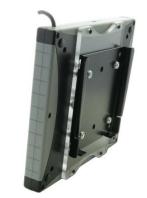

#### **Installation Instructions**

- 1. Attach polycarbonate mounting plate to steel slide mount bracket with flathead machine screws and locking nuts
- 2. Attach polycarbonate mounting plate to X-keys with screws
- 3. Attach steel bracket receiver to solid surface with screws
- 4. Slide mounted X-keys into steel bracket receiver
- 5. Secure steel bracket to receiver with screws