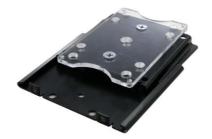

### 10x8 Fixed Mount

Part # XK-A-10X8-1287-R

Price: \$16.95 Fits X-keys:

- XK-60
- XK-80
- XK-68 Joystick
- XK-68 Jog & Shuttle